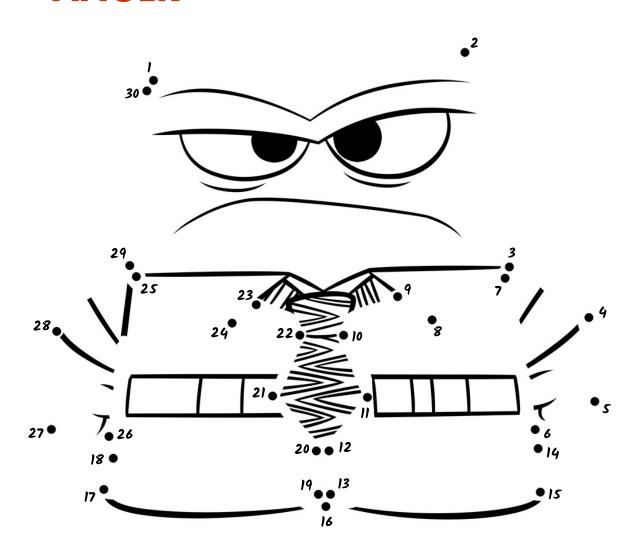

# COLORING PAGE



IN THEATRES JUNE 19



## COLORING PAGE





### COLORING PAGE



IN THEATRES JUNE 19







#### **Crazy Maze**

Joy and Sadness have become lost and need to find their way back to HQ. See if you can find the path back to the others!









Start at 1 and connect the dots to finish this picture. Have fun!



say hello to JOY



Start at 1 and connect the dots to finish this picture. Have fun!





Start at 1 and connect the dots to finish this picture. Have fun!



say hello to FEAR



Start at 1 and connect the dots to finish this picture. Have fun!



say hello to DISGUST



Start at 1 and connect the dots to finish this picture. Have fun!

### say hello to ANGER





#### **SPOT THE DIFFERENCE**

Find the six differences between the two pictures.





ANSWER KEY: Colored wire, upper right; Extra yall detail, upper right; Table base, lower center Missing memory balls, upper left; Extra gear, upper left; Buildings in distance, upper center;