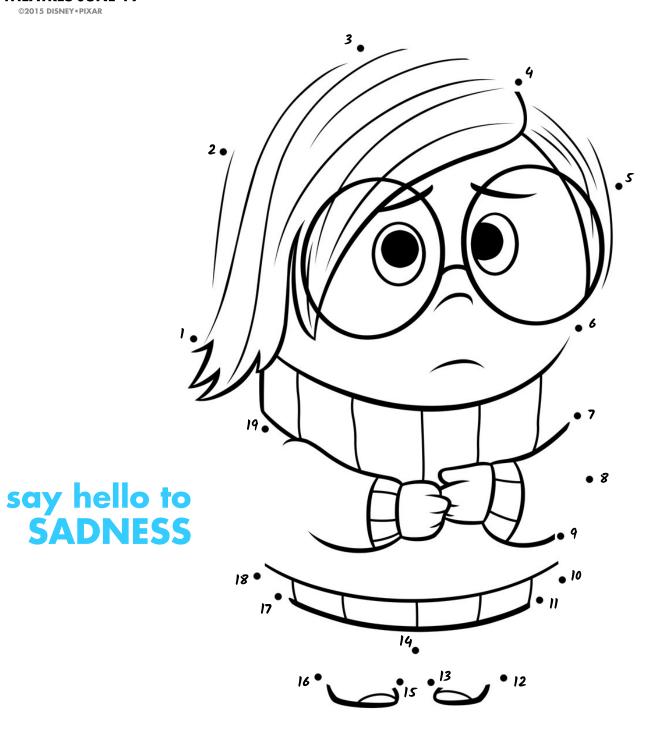

say hello to JOY

Start at 1 and connect the dots to finish this picture. Have fun!

Start at 1 and connect the dots to finish this picture. Have fun!

say hello to FEAR

Start at 1 and connect the dots to finish this picture. Have fun!