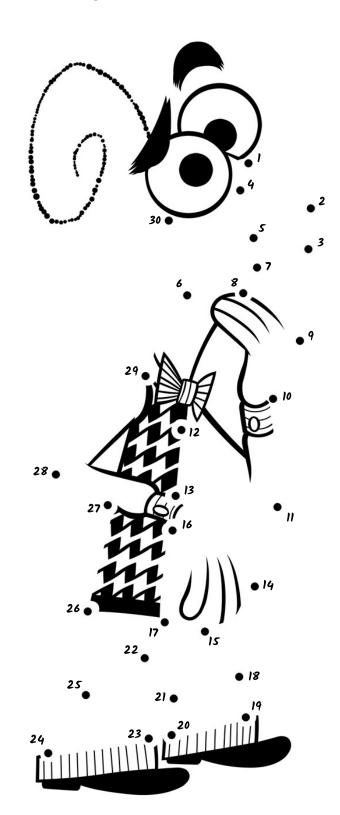

# COLORING PAGE



IN THEATRES JUNE 19



## COLORING PAGE





### COLORING PAGE



IN THEATRES JUNE 19







#### **Crazy Maze**

Joy and Sadness have become lost and need to find their way back to HQ. See if you can find the path back to the others!









Start at 1 and connect the dots to finish this picture. Have fun!



say hello to JOY



Start at 1 and connect the dots to finish this picture. Have fun!





Start at 1 and connect the dots to finish this picture. Have fun!



say hello to FEAR



Start at 1 and connect the dots to finish this picture. Have fun!



say hello to DISGUST



Start at 1 and connect the dots to finish this picture. Have fun!

### say hello to ANGER





#### **SPOT THE DIFFERENCE**

Find the six differences between the two pictures.





ANSWER KEY: Colored wire, upper right; Extra yall detail, upper right; Table base, lower center Missing memory balls, upper left; Extra gear, upper left; Buildings in distance, upper center;