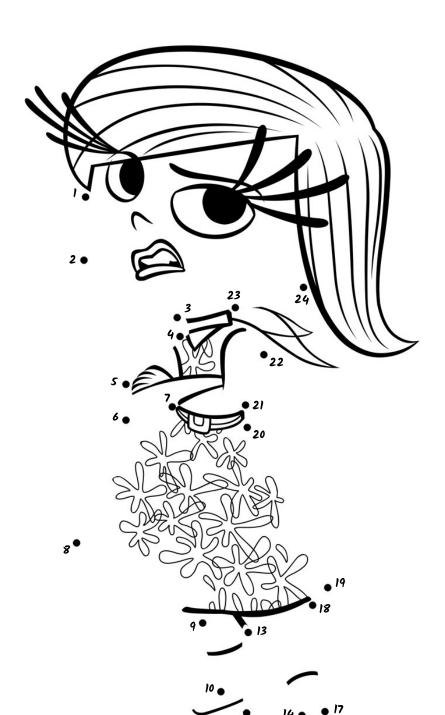

say hello to DISGUST

Start at 1 and connect the dots to finish this picture. Have fun!