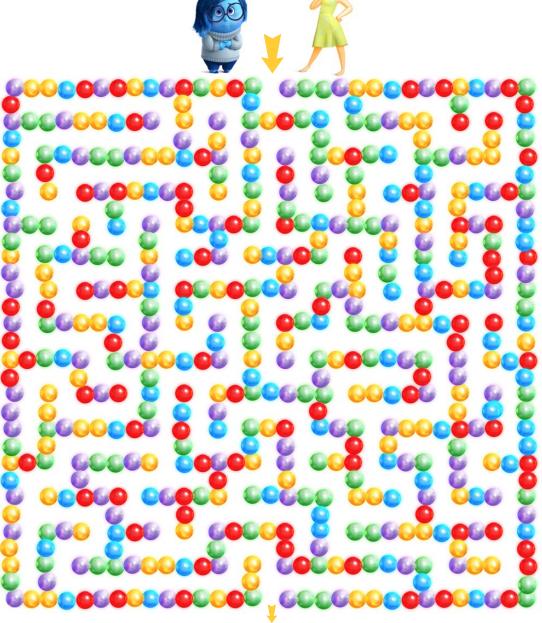

#### **Crazy Maze**

Joy and Sadness have become lost and need to find their way back to HQ. See if you can find the path back to the others!

Start at 1 and connect the dots to finish this picture. Have fun!