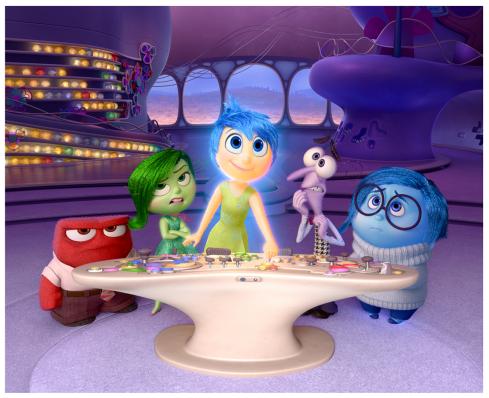

#### **SPOT THE DIFFERENCE**

Find the six differences between the two pictures.

ANSWER KEY: Colored wire, upper right; Extra yall detail, upper right; Table base, lower center Missing memory balls, upper left; Extra gear, upper left; Buildings in distance, upper center;