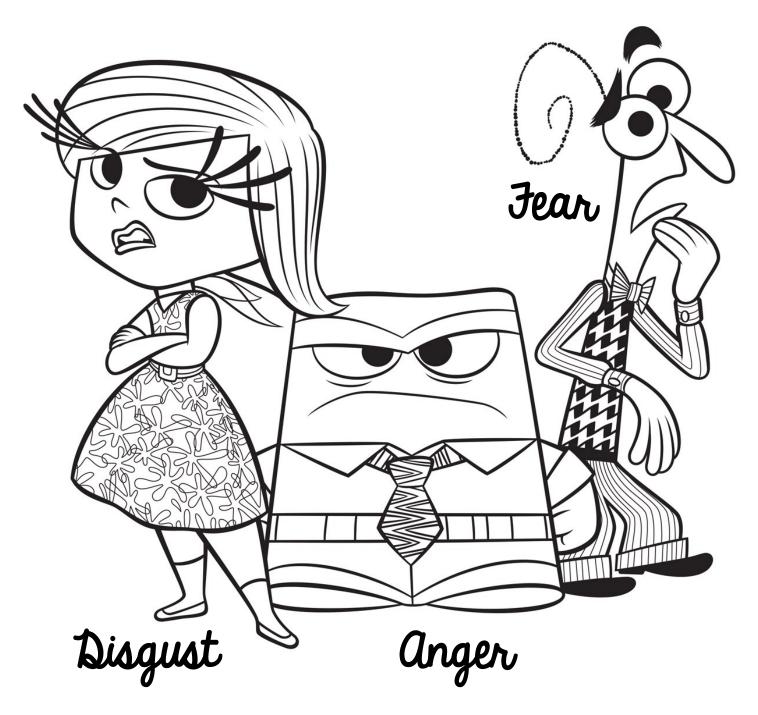

say hello to DISGUST

Start at 1 and connect the dots to finish this picture. Have fun!

### say hello to ANGER