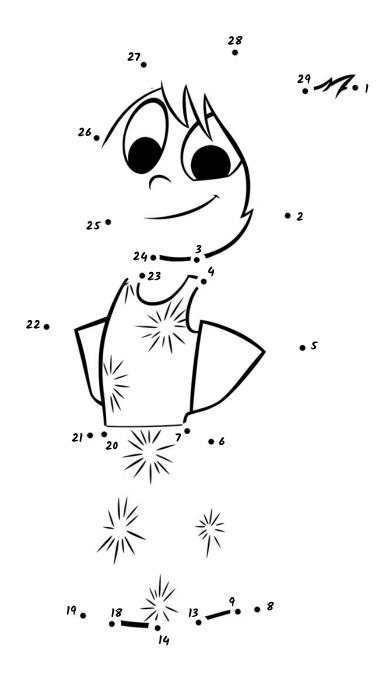

say hello to JOY

Start at 1 and connect the dots to finish this picture. Have fun!

Start at 1 and connect the dots to finish this picture. Have fun!

say hello to FEAR

Start at 1 and connect the dots to finish this picture. Have fun!