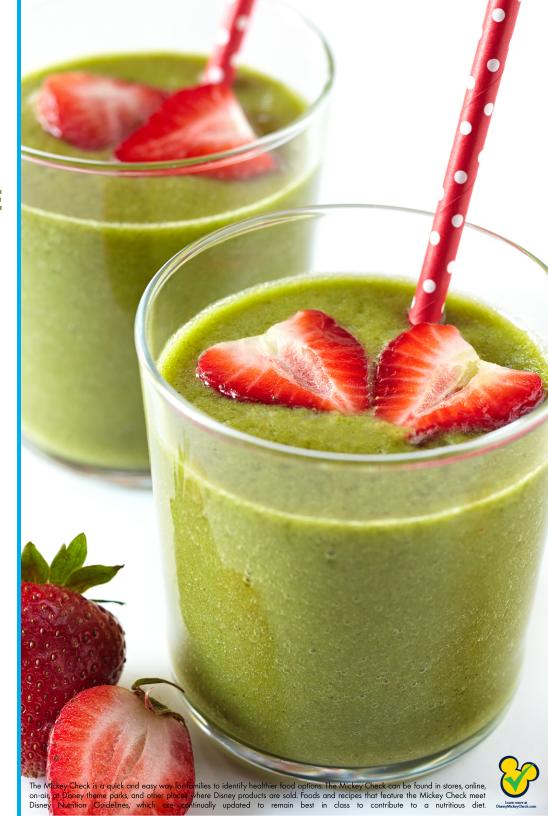

## **SQUIRT'S KELP FOREST SMOOTHIE**

Servings: 2

## **INGREDIENTS:**

- 11/2 cups coconut water
- · I cup fresh baby spinach
- I ripe frozen banana
- I pear, cored and sliced (or I cup frozen pear slices)
- I teaspoon cinnamon
- 4-6 ice cubes
- 2 fresh strawberries for garnish

## **DIRECTIONS:**

- Combine the coconut water, baby spinach, frozen banana, pear and cinnamon in a blender and process until smooth.
- Add ice cubes, as needed, blend until desired consistency is reached.
- Pour into two glasses and garnish with a fresh strawberry to resemble Squirt's red spots. Kids can help with this. Enjoy immediately!